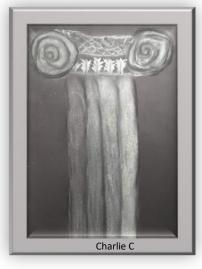

**FROM THE HEADTEACHER** 

Across the school, we have been getting arty this week.

**Diamond Class** have been learning about the columns that were constructed by the Ancient Greeks. They have found out about the three types: Doric, Ionic and Corinthian using chalk and charcoal to create these beautiful columns. They used shading and blending to show light, shade and depth.