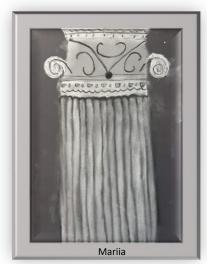

**FROM THE HEADTEACHER** 

Across the school, we have been getting arty this week.

**Diamond Class** have been learning about the columns that were constructed by the Ancient Greeks. They have found out about the three types: Doric, Ionic and Corinthian using chalk and charcoal to create these beautiful columns. They used shading and blending to show light, shade and depth.