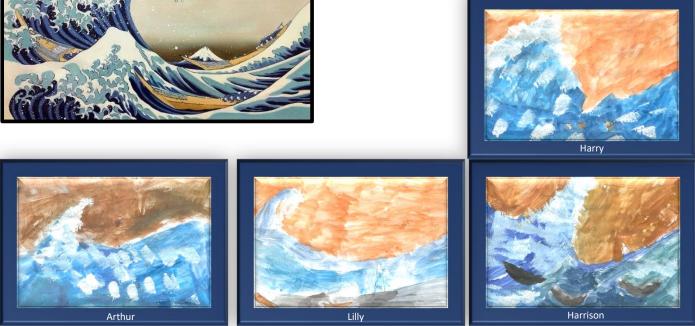

Sapphire Class: The Great Wave off Kanagawa. After studying this work of art by the Japanese artist Hokusai, the children in Sapphire class mixed their own colours to paint to their own 'Great Waves'.