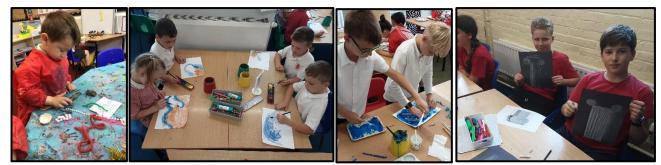

**FROM THE HEADTEACHER** 

Across the school, we have been getting arty this week.

**Diamond Class** have been learning about the columns that were constructed by the Ancient Greeks. They have found out about the three types: Doric, Ionic and Corinthian using chalk and charcoal to create these beautiful columns. They used shading and blending to show light, shade and depth.

**Emerald class** have been creating abstract art, inspired by the work of Frank Bowling (OBE), a British artist who has been producing celebrated modern art since the 1960s. The children learned about the artist and looked at some his works. They found out that his abstract art evokes a sense of movement and uses colour to inspire the imagination. They focused on works that evoked a sense of water. Using different materials (paints, glue, paper, string and wool) and tools (forks, knives, glue spreaders, brushes and spoons) they enjoyed coming up with their own water-inspired, beautiful creations.

Sapphire Class: The Great Wave off Kanagawa. After studying this work of art by the Japanese artist Hokusai, the children in Sapphire class mixed their own colours to paint to their own 'Great Waves'.

Ruby Class have been making different clay animals. They used what they had learned last week, whilst making hedgehogs to make other animals. As you can see, they have done really well.

Nine children from Emerald Class went to play rounders against some of our local primary schools on Tuesday at Leventhorpe. The event was run by the Year 10 Sports Leaders who were fantastic in coaching them and encouraging them through the games. The children played in five games and managed to score lots of rounders and half-rounders too. The more games they played, the better their fielding and batting skills became as their confidence grew. The children took turns bowling and being in different fielding positions and took the opportunity during one of our rest times to practise their bowling skills. Alden made a fantastic catch against one team and Percy took a few body hits in his enthusiasm to catch the ball. A great time was had by all, and we were lucky that the weather was not too hot on the day.