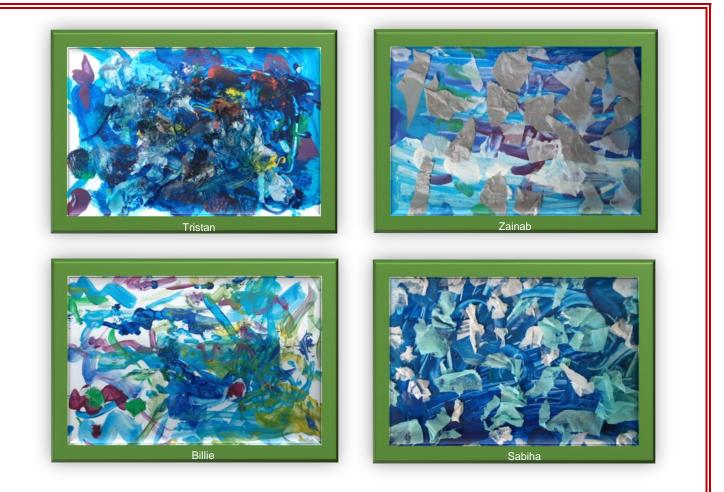

**Emerald class** have been creating abstract art, inspired by the work of Frank Bowling (OBE), a British artist who has been producing celebrated modern art since the 1960s. The children learned about the artist and looked at some his works. They found out that his abstract art evokes a sense of movement and uses colour to inspire the imagination. They focused on works that evoked a sense of water. Using different materials (paints, glue, paper, string and wool) and tools (forks, knives, glue spreaders, brushes and spoons) they enjoyed coming up with their own water-inspired, beautiful creations.