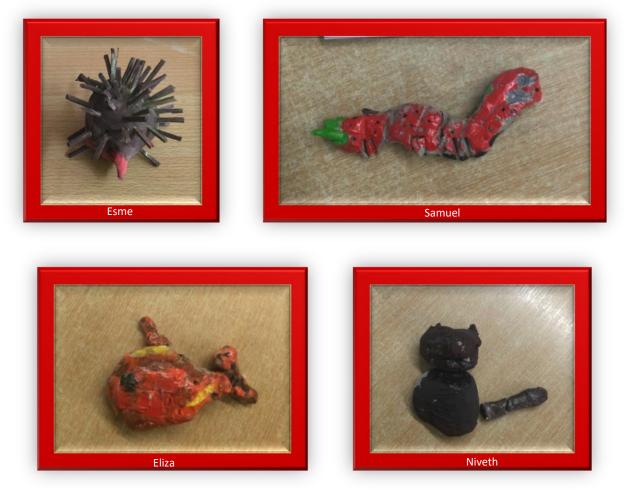

Ruby Class have been making different clay animals. They used what they had learned last week, whilst making hedgehogs to make other animals. As you can see, they have done really well.

Nine children from Emerald Class went to play rounders against some of our local primary schools on Tuesday at Leventhorpe. The event was run by the Year 10 Sports Leaders who were fantastic in coaching them and encouraging them through the games. The children played in five games and managed to score lots of rounders and half-rounders too. The more games they played, the better their fielding and batting skills became as their confidence grew. The children took turns bowling and being in different fielding positions and took the opportunity during one of our rest times to practise their bowling skills. Alden made a fantastic catch against one team and Percy took a few body hits in his enthusiasm to catch the ball. A great time was had by all, and we were lucky that the weather was not too hot on the day.